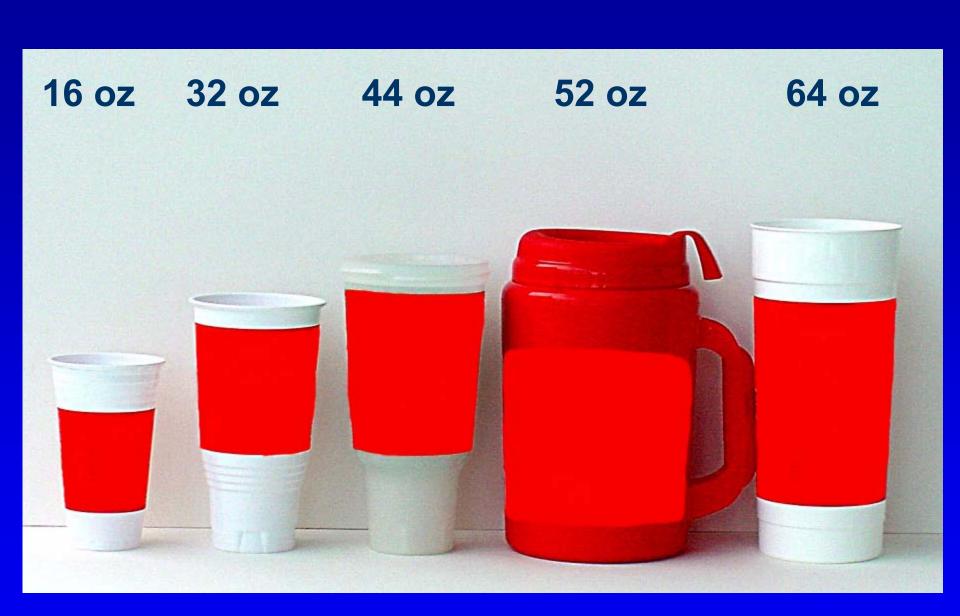

ain cereals, breads, crackers, rice, or pasta every day. One ounce is about 1 slice of bread, 1 cup of breakfast cereal, or ½ cup of cooked rice or pasta. Look to see that grains such as wheat, rice, oats, or corn are referred to as "whole" in the list of ingredients.



Go lean with protein. Choose lean meats and poultry. Bake it, broil it, or grill it. And vary your protein choices—with more fish, beans, peas, nuts, and seeds.

Know the limits on fats, salt, and sugars. Read the Nutrition Facts label on foods. Look for foods low in saturated fats and *trans* fats. Choose and prepare foods and beverages with little salt (sodium) and/or added sugars (caloric sweeteners).

## **Dietary Factors to Address**

Eating Out

**Portion Size** 

Fat



Caloric Beverages **Energy Density** 

Fiber



### **Pre-Visit Questionnaire**

| Name                                  |                                    |
|---------------------------------------|------------------------------------|
| Gender                                |                                    |
| HeightCurrent Weight _                |                                    |
| Birth Date Race _                     | Marital Status                     |
| Number of Children and their age      |                                    |
| Lifetime maximum weight               | Perceived healthy weight           |
| Age at which you first became over 5  | 0 lbs overweight                   |
| Number of times you have lost 20 lbs  | or more and when                   |
| Reason you want to lose weight        |