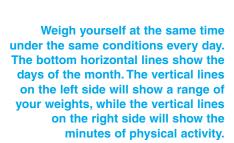

s of physical activity on the first line from the bottom of the graph on the right side. List additional

minutes of activity up from there using 5 minute intervals. Each day go up the line above that day until you are on the same horizontal line as your physical activity for that day, and mark the spot with a dot. Connect the dots with a solid line.

#### See Your Success.

The beginning of a weight loss program is when weight graphing is most fun—a good time to start the habit. Your graph will show ups and downs because of changes in fluid balance and differences in fluid intake from day to day. You will learn to understand these variations and use the overall trend to guide your weight control plan. Post the graph near your scale or on your refrigerator as a reminder of your progress.





Source: Adapted from the Weight Management Center, Medical University of South Carolina





Weight in Pounds

## Appendix K. Weekly Food and Activity Diary

|                                | Sunday    |           |       |        |                  |        |
|--------------------------------|-----------|-----------|-------|--------|------------------|--------|
| vity Diary                     | Saturday  |           |       |        |                  |        |
|                                | Friday    |           |       |        |                  |        |
|                                | Thursday  |           |       |        |                  |        |
|                                | Wednesday |           |       |        |                  |        |
|