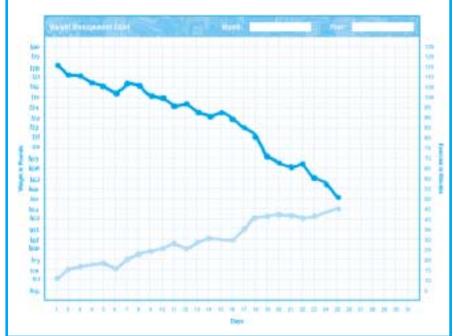

# OBESITY

MANAGEMENT STRATEGIES

**Tool Kit** 

The following pages are the appendices from The Practical Guide: Identification, Evaluation, and Treatment of Overweight and Obesity in Adults by the NHLBI. This public domain publication is available in it's entirety on the NHLBI's website located at: